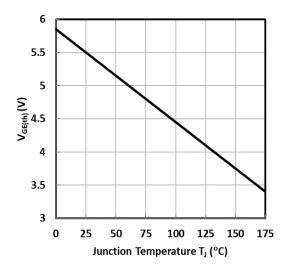

Thermal Characteristics

Parameter

| Symbol | Min | Тур | Max |
|--------|-----|-----|-----|

CONFIDENTIAL